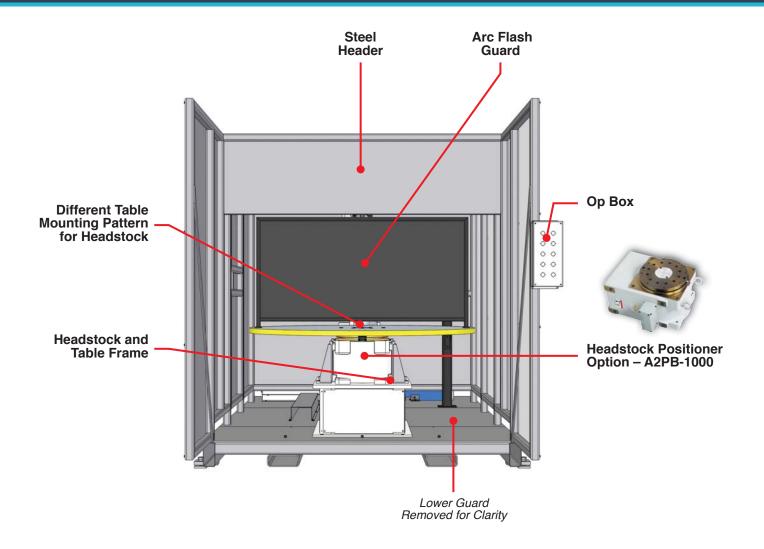

## **Additional Options:**

- A2PB-1000 Headstock instead of servo-table
- Fixture mounting pattern in table top
- Torch cleaning station
- Station Lighting
- · Access door on RH side
- Safety Fence on Full Base
- 48" Table Top
- Basic Layout (SERVO-ARC 600B)
- Extended I/O