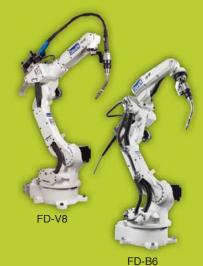

V-40E Gearbox
- Omron 1495mm Light Curtains
- Omron Switch/Two Actuators for station designation
- 3" through hole diameter in table top
- Index Speed (180°) 4.2 seconds
- Work Capacity 250kg/side

- Weight Approx. 3000kg
- Standard fork lift pockets



## **Specifications:**

#### **Footprint Dimensions:**

Width: 2200mm (86.6") Height: 2235mm (88.0") Depth: 4584mm (180.5")

### **Manipulator Types:**

• FD-V8

• FD-B6

#### **Available I/O Slots:**

23 Inputs/24 Outputs

(Additional Power Supply needed for Outputs)

## **Additional Options:**

- A2PB-1000 Headstock instead of servo-table
- Fixture mounting pattern in table top
- Torch cleaning station
- Station Lighting
- · Access door on RH side
- Safety Fence on Full Base
- 48" Table Top
- Basic Layout (SERVO-ARC 600B)
- Extended I/O