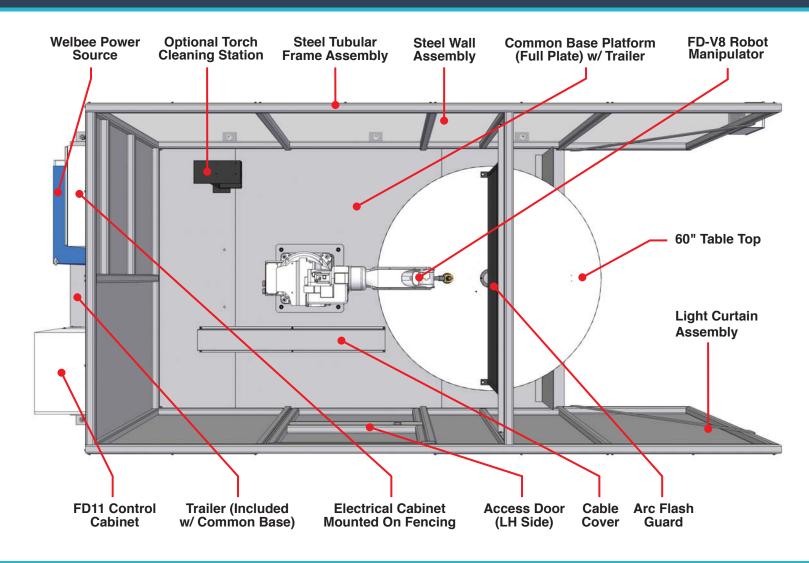

## **Standard Option:**

**SERVO-ARC 600** – 60" servo-driven indexing table

#### **Details:**

- 1.2kW Servo-motor, RV-40E Gearbox
- Omron 1495mm Light Curtains
- Omron Switch/Two Actuators for station designation
- 3" through hole diameter in table top
- Index Speed (180°) 4.2 seconds
- Work Capacity 250kg/side

- Weight Approx. 3000kg
- Standard fork lift pockets

#### **Footprint Dimensions:**

Width: 2200mm (86.6") Height: 2235mm (88.0") Depth: 4584mm (180.5")

### **Manipulator Types:**

• FD-V8

• FD-B6

#### **Available I/O Slots:**

23 Inputs/24 Outputs

(Additional Power Supply needed for Outputs)